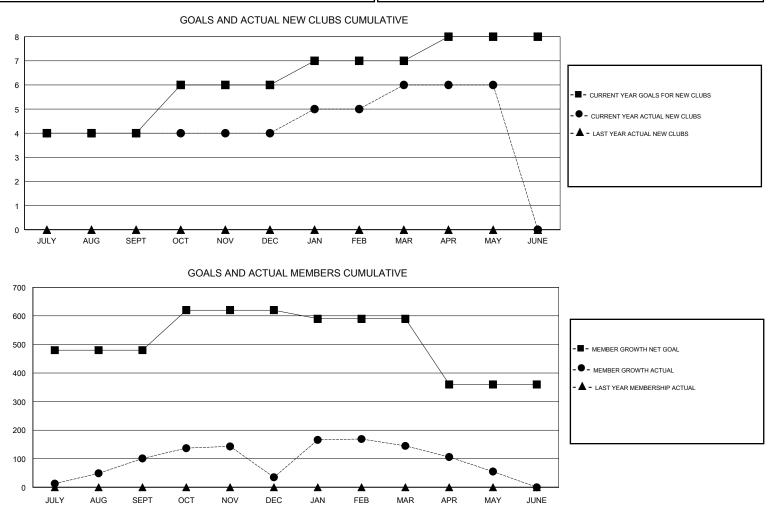

## JAYESH THAKKAR GMT.

| GMT: JAYESH THAKKAR |               |             | LOCATION INDIA |                                  |                           | GMT CA                  |                                                    |  |
|---------------------|---------------|-------------|----------------|----------------------------------|---------------------------|-------------------------|----------------------------------------------------|--|
| -                   | Club          | S           |                | Members<br>RESULTS FOR 2017-2018 |                           |                         |                                                    |  |
|                     | RESULTS FOR   | R 2017-2018 |                |                                  |                           |                         |                                                    |  |
| QUARTER             | NEW CLUB GOAL | NEW CLUBS   | DROPPED CLUBS  | QUARTER                          | MEMBER GROWTH NET<br>GOAL | MEMBER GROWTH<br>ACTUAL | DROPPED<br>MEMBERS ACTUAL<br>(including transfers) |  |
| JULY/AUG/SEPT       | 4             | 4           | 1              | JULY/AUG/SEPT                    | 480                       | 331                     | 207                                                |  |
| OCT/NOV/DEC         | 2             | 0           | 6              | OCT/NOV/DEC                      | 140                       | 181                     | 243                                                |  |
| JAN/FEB/MAR         | 1             | 2           | 1              | JAN/FEB/MAR                      | -30                       | 271                     | 109                                                |  |
| APR/MAY/JUNE        | 1             | 0           | 0              | APR/MAY/JUNE                     | -230                      | 123                     | 204                                                |  |